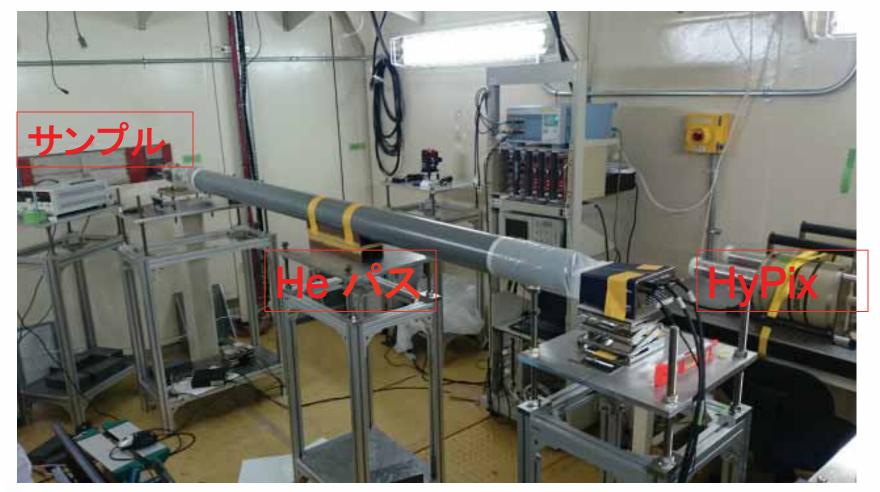

# 小型加速器による小型高輝度X線源とイメージング基盤技術開発

2015年5月14日 リガク 栗林 勝

@東北大学産学連携材料研究開発センター



#### 実験条件

- X線エネルギー7keV
  - 電子線 20MeV、5uA(12msec)
  - フォーカスサイズ30um
  - レーザー10kW 30umФ
- フォーカスから検出器まで16m4.6mmΦ SDDにて6.9keV確認
- Hypix Test disc setting
  - 5.3keV-13keV(threshold 223-330 base line 150)





# 実験配置









10sec 62times exposure total time 10min

# サンプル





## 桜の花びら 基板



Movie 7frame/sec

### 今後予定

- マーケティング関係
  - X線分析分野
  - イメージング検査装置
    - 位相コントラストイメージング
    - CT
    - マンモグラフィー
    - メディカルイメージング
  - 半導体
    - 露光
    - マスク検査
- 実験関係
  - 結晶分光によるエネルギー幅の測定
  - イメージング実験



#### **Copyright notice**

Copyright © 2013 — Rigaku Corporation and its Global Subsidiaries. All Rights Reserved.

The textual, photographic, video, audio, and combined audiovisual materials and documents resulting from the promotional or educational activities of Rigaku Corporation and its Global Subsidiaries, including the material contained on the various Corporate Web sites, are protected under U.S., Japanese and international laws as copyrighted works. Anyone who displays, reproduces, copies, creates derivative