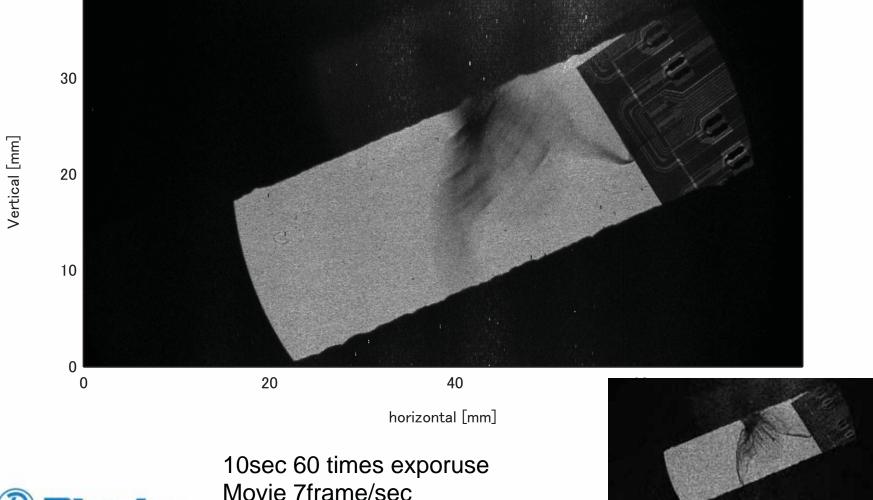

# 小型加速器による小型高輝度X線源とイメージング基盤技術開発

2015年5月14日 リガク 栗林 勝

@東北大学産学連携材料研究開発センター



#### 実験条件

- X線エネルギー7keV
  - 電子線 20MeV、5uA(12msec)
  - フォーカスサイズ30um
  - レーザー10kW 30umФ
- フォーカスから検出器まで16m4.6mmΦ SDDにて6.9keV確認
- Hypix Test disc setting
  - 5.3keV-13keV(threshold 223-330 base line 150)





# 実験配置









10sec 62times exposure total time 10min

# サンプル





## 桜の花びら 基板



Movie 7frame/sec

### 今後予定

- マーケティング関係
  - X線分析分野
  - イメージング検査装置
    - 位相コントラストイメージング
    - CT
    - マンモグラフィー
    - メディカルイメージング
  - 半導体
    - 露光
    - マスク検査
- 実験関係
  - 結晶分光によるエネルギー幅の測定
  - イメージング実験



#### **Copyright notice**

Copyright © 2013 — Rigaku Corporation and its Global Subsidiaries. All Rights Reserved.

The textual, photographic, video, audio, and combined audiovisual materials and documents resulting from the promotional or educational activities of Rigaku Corporation and its Global Subsidiaries, including the material contained on the various Corporate Web sites, are protected under U.S., Japanese and international laws as copyrighted works. Anyone who displays, reproduces, copies, creates derivative works, or sells our textual, photographic, multimedia, PowerPoint, video