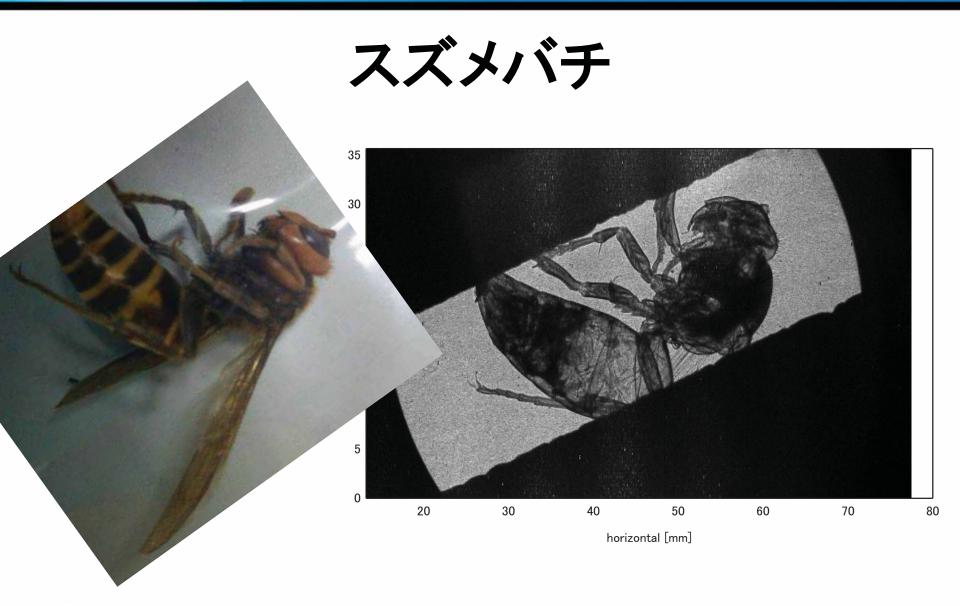

# 小型加速器による小型高輝度X線源とイメージング基盤技術開発

2015年5月14日 リガク 栗林 勝

@東北大学産学連携材料研究開発センター



#### 実験条件

- X線エネルギー7keV
  - 電子線 20MeV、5uA(12msec)
  - フォーカスサイズ30um
  - レーザー10kW 30umФ
- フォーカスから検出器まで16m4.6mmΦ SDDにて6.9keV確認
- Hypix Test disc setting
  - 5.3keV-13keV(threshold 223-330 base line 150)





# 実験配置









10sec 62times exposure total time 10min

# サンプル





## 桜の花びら 基板



Movie 7frame/sec

### 今後予定

- マーケティング関係
  - X線分析分野
  - イメージング検査装置
    - 位相コントラストイメージング
    - CT
    - マンモグラフィー
    - メディカルイメージング
  - 半導体
    - 露光
    - マスク検査
- 実験関係
  - 結晶分光によるエネルギー幅の測定
  - イメージング実験



#### **Copyright notice**

Copyright © 2013 — Rigaku Corporation and its Global Subsidiaries. All Rights Reserved.

The textual, photographic, video, audio, and combined audiovisual materials and documents resulting from the promotional or educational activities of Rigaku Corporation and its Global Subsidiaries, including the material contained on the various Corporate Web sites, are protected under U.S., Japanese and international laws as copyrighted works. Anyone who displays, reproduces, copies, creates derivative wor