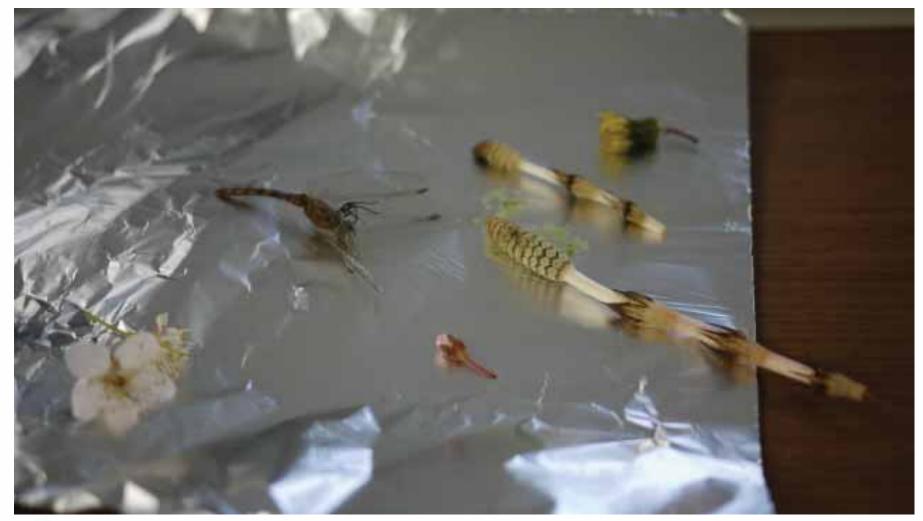

# 小型加速器による小型高輝度X線源とイメージング基盤技術開発

2015年5月14日 リガク 栗林 勝

@東北大学産学連携材料研究開発センター



#### 実験条件

- X線エネルギー7keV
  - 電子線 20MeV、5uA(12msec)
  - フォーカスサイズ30um
  - レーザー10kW 30umФ
- フォーカスから検出器まで16m4.6mmΦ SDDにて6.9keV確認
- Hypix Test disc setting
  - 5.3keV-13keV(threshold 223-330 base line 150)





# 実験配置









10sec 62times exposure total time 10min

# サンプル





## 桜の花びら 基板



Movie 7frame/sec

### 今後予定

- マーケティング関係
  - X線分析分野
  - イメージング検査装置
    - 位相コントラストイメージング
    - CT
    - マンモグラフィー
    - メディカルイメージング
  - 半導体
    - 露光
    - マスク検査
- 実験関係
  - 結晶分光によるエネルギー幅の測定
  - イメージング実験



#### **Copyright notice**

Copyright © 2013 — Rigaku Corporation and its Global Subsidiaries. All Rights Reserved.

The textual, photographic, video, audio, and combined audiovisual materials and documents resulting from the promotional or educational activities of Rigaku Corporation and its Global Subsidiaries, including the material contained on the various Corporate Web sites, are protected under U.S., Japanese and international laws as copyrighted works. Anyone who displays, reproduces, copies, creates derivative works, or sells our textual, photographic, multimedia, P