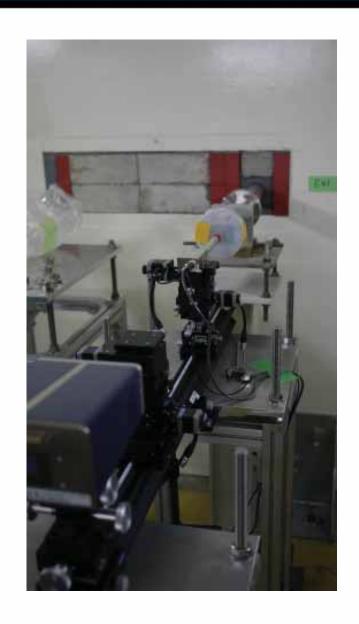

#### 実験条件

- X線エネルギー7keV
  - 電子線 20MeV、5uA(12msec)
  - フォーカスサイズ30um
  - レーザー10kW 30umФ
- フォーカスから検出器まで16m4.6mmΦ SDDにて6.9keV確認
- Hypix Test disc setting
  - 5.3keV-13keV(threshold 223-330 base line 150)

# 実験配置

10sec 62times exposure total time 10min